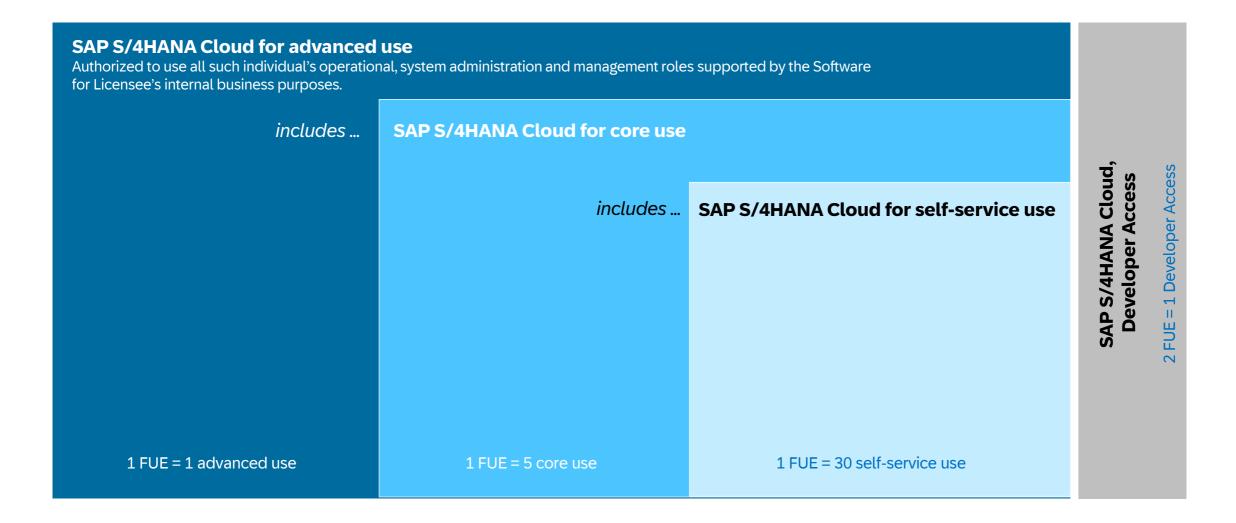

# SAP S/4HANA Enterprise Management Use Rights | Details

SAP S/4HANA Cloud for advanced use

Use is allowed by the number of individuals included in the Licensed level who are authorized to use all of such individual's operational, system administration and management roles supported by the Software for Customer's internal business purposes.

#### **All Solution Capabilities**

offered by the Software, within the Enterprise Management license

#### Please note:

Authorized Users (as defined in the GTC) are permitted to use the following solution capabilities of RISE with SAP. The solutions listed in the SDG (Service Description Guide) are always decisive.

# SAPS/4HANA Cloud for core use

SAP S/4HANA Cloud for self-service use

Use is allowed by the number of individuals included in the Licensed Level who are employees of Customer authorized to use the following Solution Capabilities supported by the Software:

Use is allowed by the number of individuals who are employees of Customer`s Business

Partners authorized to perform any role supported by the Software