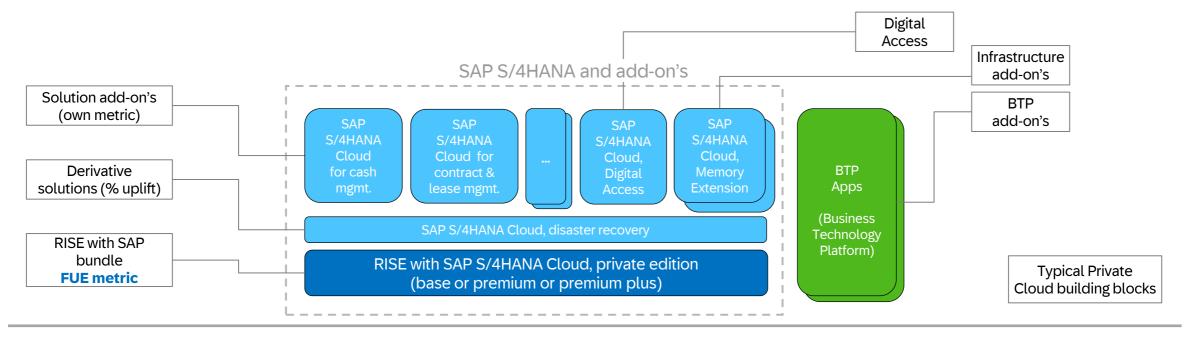

# **SAP S/4HANA Cloud subscription overview**

Simplified and packaged, with flexible user assignment for the core

### **Full Use Equivalent ("FUE")**

| Named Use licenses with S/4HANA Use Licenses today |                                             |          |   | Conversion into FUE ("Full Use Equivalent") |          |                              |          |
|----------------------------------------------------|---------------------------------------------|----------|---|---------------------------------------------|----------|------------------------------|----------|
| Material                                           | Product Desciption                          | Quantity | l | Ratio                                       | Quantity | Product Desciption           | Material |
| 7018652                                            | SAP S/4HANA Ent. Mgmt. for Professional use | 100      | 1 | 1                                           | 100      |                              | 8014852  |
| 7018654                                            | SAP S/4HANA Ent. Mgmt. for Functional use   | 404      |   | 5                                           | 81       | RISE with SAP S/4HANA Cloud, |          |
| 7018653                                            | SAP S/4HANA Ent. Mgmt. for Productivity use | 732      |   | 30                                          | 25       | private edition, premium     |          |
| 7018682                                            | SAP S/4HANA, Developer access               | 4        | " | 0,5                                         | 8        |                              |          |
| Total 1240                                         |                                             |          | 1 |                                             | 214      | Total                        |          |

FUE metric - conversion example to RISE with SAP S/4HANA Cloud, starting with SAP S/4HANA on-premise