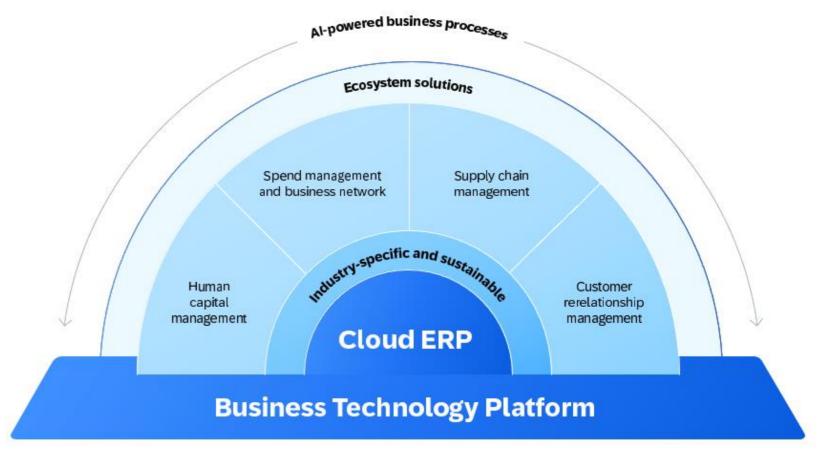

# **SAP's 2024 Product Strategy**

At the center is the Cloud ERP core – <u>public or private</u> – depending on industry and customer needs

With the <u>Business</u>
<u>Technology Platform</u> as the foundation for integration and extension

<u>Surrounded by</u> a portfolio of integrated SAP and ecosystem applications

That together deliver complete <u>AI-powered</u> business processes for all customers in all industries