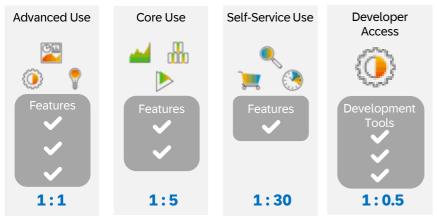

### **Full Use Equivalent ("FUE")**

| Named Use licenses with S/4HANA Use Licenses today |                                             |          |   | Conversion into FUE ("Full Use Equivalent") |          |                              |          |
|----------------------------------------------------|---------------------------------------------|----------|---|---------------------------------------------|----------|------------------------------|----------|
| Material                                           | Product Desciption                          | Quantity | l | Ratio                                       | Quantity | Product Desciption           | Material |
| 7018652                                            | SAP S/4HANA Ent. Mgmt. for Professional use | 100      | 1 | 1                                           | 100      |                              | 8014852  |
| 7018654                                            | SAP S/4HANA Ent. Mgmt. for Functional use   | 404      |   | 5                                           | 81       | RISE with SAP S/4HANA Cloud, |          |
| 7018653                                            | SAP S/4HANA Ent. Mgmt. for Productivity use | 732      |   | 30                                          | 25       | private edition, premium     |          |
| 7018682                                            | SAP S/4HANA, Developer access               | 4        | " | 0,5                                         | 8        |                              |          |
| Total 1240                                         |                                             |          | 1 |                                             | 214      | Total                        |          |

FUE metric - conversion example to RISE with SAP S/4HANA Cloud, starting with SAP S/4HANA on-premise