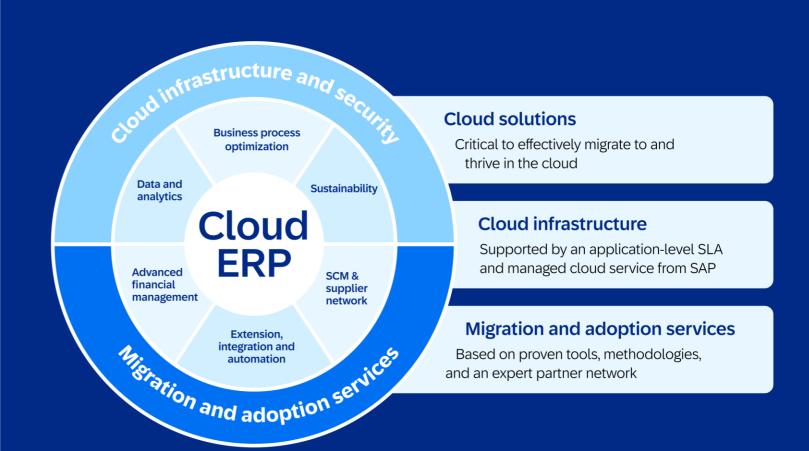

# **SAP's 2024 Product Strategy**

At the center is the Cloud ERP core – <u>public or private</u> – depending on industry and customer needs

With the <u>Business</u>
<u>Technology Platform</u> as the foundation for integration and extension

<u>Surrounded by</u> a portfolio of integrated SAP and ecosystem applications

That together deliver complete <u>AI-powered</u> business processes for all customers in all industries

### SAP S/4HANA is delivered in three distinct product flavors

- SAP S/4HANA Cloud, public edition (Cloud ERP)
- SAP S/4HANA Cloud, private edition (Cloud ERP)
- SAP S/4HANA (on-premise)